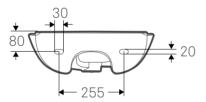

## lfö Spira wash basin 15050, 15052, 50 cm

Wash basin with vanity surface and raised rear edge. 50 cm. Available without overflow and/or tap hole which gives easier cleaning. Mounted with bolts.

The wash basin is treated with Ifö Clean, our easyclean glazing, and approved according to Nordic Quality.