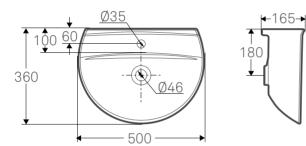

## lfö Spira wash basin 15050, 15052, 50 cm

Wash basin with vanity surface and raised rear edge. 50 cm. Available without overflow and/or tap hole which gives easier cleaning. Mounted with bolts.

The wash basin is treated with Ifö Clean, our easyclean glazing, and approved according to Nordic Quality.